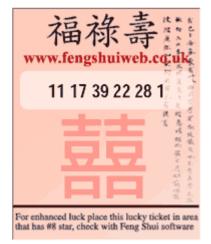

In 2022, the annual #8 star will fly back to it's inherent palace of the Lu Shu in the northeast which will help strengthen wealth luck for the year of the Tiger. The #8 star is the primary wealth star for the next two years and should be strengthened as much as possible; although this is a wealth star, this also governs many other aspects of luck in life and can create many opportunities when activated with the right cures this year. To promote new wealth entering your home or business, I would place a lottery ticket in the northeast this year to enhance your chances of a win.

The lottery ticket in the image below has been created and personalised to an individual's unique lottery numbers with our Feng Shui software and taken from their birth date and just by placing it in the northeast or northwest can increase your chances of a win tremendously. If you own the software, you increase your chances even more as it calculates even more advanced formulas to tapping into wealth and good luck.