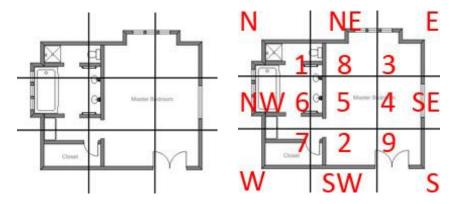

## HOW DO I FIND THE 2022 COMPASS SECTORS IN MY HOME OR OFFICE?

When working out the 9 compass sectors of a building, the first thing you will need to do is find or draw a floorplan of your home or work place. If you are drawing your floorplan, try to measure the outside walls first and then measure the inside rooms to ensure you get accurate dimensions. If you have our Feng Shui Software, you can do your floor plan within the software which makes it very easy. Once you have your floor plan, you will need to split the home into nine equal sectors similar to a tic tac toe grid.

Now that you know your compass direction of your building, you can work out the different compass sectors of your home or office and write them down on the floorplan so that you can work out which Flying stars fall into which area for 2022 according to the eight magnetic directions and centre to plan how to make the most of your life for the year ahead. If you already know the fixed flying stars, you can check how the annual stars will affect the fixed stars.

If you look at the floor plan below, you will see that the 5 star falls into the central area of this home which falls into the master bedroom and for most of us, this will likely fall into a bedroom, kitchen, study or living room and could cause problems if you do not place any cures and enhancers.