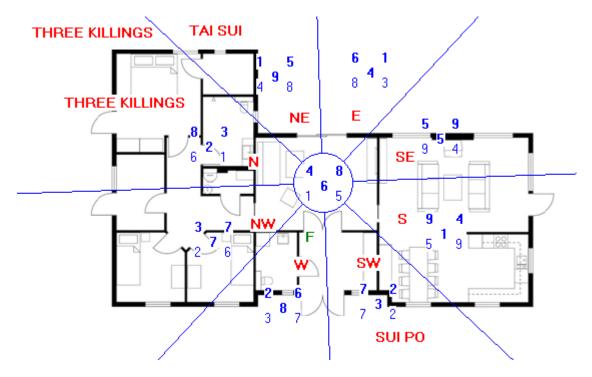

The inauspicious stars and annual afflictions will fly into the southwest (#2 and Sui Po), east (#3), centre (#5), west (#7), northeast (Tai Sui), and north (Three Killings). If you have a bedroom, office or other important room in one of these sectors, try not to worry as there is so much you can do to weaken and avoid these negative influences in 2022. If you have an exterior entrance

- 2 star This can be found in the southwest in 2022
- 3 star This can be found in the east in 2022
- 5 star This can be found in the centre in 2022 7 star This can be found in the west in 2022

A Flying star natal chart has a stable mix of good and bad flying stars with five auspicious stars and four inauspicious stars, and in period 8, the inauspicious stars are the 2, 3, 5, and 7 stars. it is crucial that we cure and neutralise the inauspicious stars with the relevant Annual Cures and Enhancers for the year as when disturbed or left untreated; they can cause all sorts of problems related to wealth, stress, illness, disputes, legal issues, death and much more so please make sure that you read through carefully on how to avoid issues during the year of the Tiger.

The Three Killings – north (322.5 - 37.5)

You must avoid making any form of noisy renovations or re-decorative work in the north part of your home or office between the 3<sup>rd</sup> of February 2022 and 3<sup>rd</sup> of February 2023. You should not disturb the ground by digging holes (small holes for plants is fine), build foundations or conduct any maintenance work with any loud equipment in the areas inside or outside your property or garden.

#### Tai Sui (The Grand Duke of Jupiter) – northeast (52.5 - 67.5)

Like the Three Killings, Tai Sui does not like to be disturbed either. The effects of Tai Sui can be good or bad depending on the annual flying stars that coincide with its location.

#### Sui Po (Year Breaker) – Southwest (232.5 º -247.5 º)

Sui Po is the year breaker, and it occupies the compass sector directly opposite Tai Sui Grand Duke, which for 2022 will be in the southwest, which also houses the annual 2 bad luck star. The location that Sui Po is located in for the year should be treated the same way as any other annual affliction, so please avoid too much noise in the southwest and avoid ground-breaking and renovation. When Sui Po is disturbed, this area can and usually will cause immediate health problems, especially with regards to the elderly, so please be very careful with the southwest of your home or office this year.