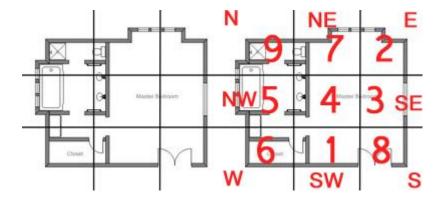

**Secondly,** you will need to divide your floor plan into 9 equal grids like a tic tac toe board or wedges in proportion as shown below. Next, you need to know the compass direction of your home or office. If you need help with taking **compass readings please visit this page**.

After you have taken your compass readings; you will know which wall is in which direction and you can then overlay the year's Lo Shu grid (annual stars) according to the eight magnetic directions. So in 2016 you will see from below that the #5 star falls into the northeast area for this home, which in the majority of homes will fall in to either a bedroom, kitchen, study or living room and could cause problems if you do not place any cures. I know this will sound like a hard sell but our Feng Shui software does do everything for you ensuring that no mistakes are made.

This chart below was created with our Feng Shui software Floor planner section.

- The top left number is called the mountain star and affects health and well-being of the occupants in the home.
- The top right number is called the facing star which affects wealth.
- The middle number is called the period number and comes from the year the home was built.
- The bottom right number is the 2016 flying star.

At a glance you can see where all the annual stars are along with mountain and facing etc and the reason why the software has become the industry standard in Feng Shui. The chart below is actually a very special chart called a "combination of ten with sitting" and requires careful analysis and the software explains in great details of how to get the best of every home of any age in any part of the world facing any direction.