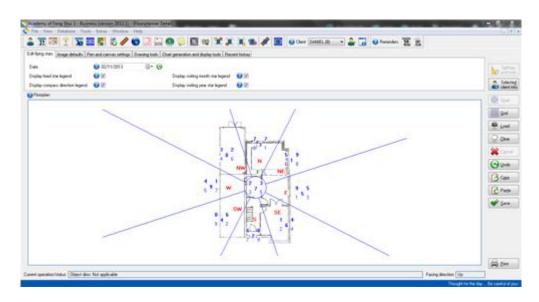

## Sample of a Flying Star chart (natal chart)

Generated with our Professional <u>Feng Shui software</u>. This chart below does not just focus on annual and monthly stars but also your fixed stars that are hundreds of times more powerful.

## HOW TO FIND THE 2016 COMPASS SECTORS WITHIN YOUR HOME OR OFFICE

The first thing you will need when planning the compass sectors of your home or office is a floor plan of your home or office. Ideally, you will want the original architects or estate agents plan but you can still hand draw this but it should be more or less to scale but don't worry if it is not, it will give you a good idea either way. Define all the interior walls that indicate the different rooms. If you have our Feng Shui Software, you can actually do your own floor plan within the software which makes it very easy.

**Secondly,** you will need to divide your floor plan into 9 equal grids like a tic tac toe board or wedges in proportion as shown below. Next, you need to know the compass direction of your home or office. If you need help with taking **compass readings please visit this page**.

After you have taken your compass readings; you will know which wall is in which direction and you can then overlay the year's Lo Shu grid (annual stars) according to the eight magnetic directions. So in 2016 you will see from below that the #5 star falls into the northeast area for this home, which in the majority of homes will fall in to either a bedroom, kitchen, study or living room and could cause problems if you do not place any cures. I know this will sound like a hard sell but our Feng Shui software does do everything for you ensuring that no mistakes are made.

This chart below was created with our Feng Shui software Floor planner section.

- The top left number is called the mountain star and affects health and well-being of the occupants in the home.
- The top right number is called the facing star which affects wealth.
- The middle number is called the period number and comes from the year the home was built.
- The bottom right number is the 2016 flying star.

At a glance you can see where all the annual stars are along with mountain and facing etc and the reason why the software has become the industry standard in Feng Shui. The chart below is actually a very special chart called a "combination of ten with sitting" and requires careful analysis and the software explains in great details of how to get the best of every home of any age in any part of the world facing any direction.