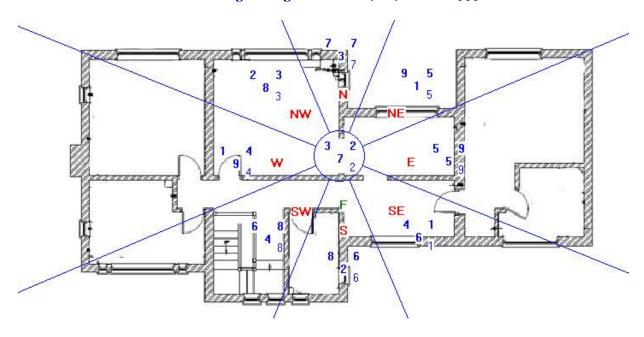

## HOW TO FIND THE 2016 COMPASS SECTORS WITHIN YOUR HOME OR OFFICE

The first thing you will need when planning the compass sectors of your home or office is a floor plan of your home or office. Ideally, you will want the original architects or estate agents plan but you can still hand draw this but it should be more or less to scale but don't worry if it is not, it will give you a good idea either way. Define all the interior walls that indicate the different rooms. If you have our Feng Shui Software, you can actually do your own floor plan within the software which makes it very easy.

**Secondly,** you will need to divide your floor plan into 9 equal grids like a tic tac toe board or wedges in proportion as shown below. Next, you need to know the compass direction of your home or office. If you need help with taking **compass readings please visit this page**.

After you have taken your compass readings; you will know which wall is in which direction and you can then overlay the year's Lo Shu grid (annual stars) according to the eight magnetic directions. So in 2016 you will see from below that the #5 star falls into the northeast area for this home, which in the majority of homes will fall in to either a bedroom, kitchen, study or living room and could cause problems if you do not place any cures. I know this will sound like a hard sell but our Feng Shui software does do everything for you ensuring that no mistakes are made.

This chart below was created with our Feng Shui software Floor planner section.

- The top left number is called the mountain star and affects health and well-being of the occupants in the home.
- The top right number is called the facing star which affects wealth.
- The middle number is called the period number and comes from the year the home was built.
- The bottom right number is the 2016 flying star.

At a glance you can see where all the annual stars are along with mountain and facing etc and the reason why the software has become the industry standard in Feng Shui. The chart below is actually a very special chart called a "combination of ten with sitting" and requires careful analysis and the software explains in great details of how to get the best of every home of any age in any part of the world facing any direction.

This is why I do not want to know any personal details on a client that I consult for, as these numbers (along with land formations around the home) tell me everything about health, wealth, career and every part of their life.

### The chart below is for a house facing 181 degrees south 2 (Wu) built in 1999