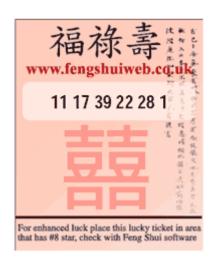

The southwest is very auspicious for wealth and if you placed a lottery ticket in the southwest in 2016, you will greatly increase your chances of winning. The lottery ticket below was created with an individual's own unique lottery numbers with our Feng Shui software and taken from their birth date and just by placing it in the southwest or southeast can increase the chances of a win tremendously. If you own the software you increase your chances even more as it calculates even more advanced formulas to tapping into wealth and good luck.