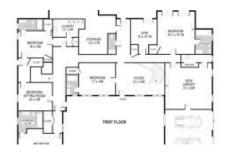

## HOW TO FIND THE 2016 COMPASS SECTORS WITHIN YOUR HOME OR OFFICE

The first thing you will need when planning the compass sectors of your home or office is a floor plan of your home or office. Ideally, you will want the original architects or estate agents plan but you can still hand draw this but it should be more or less to scale but don't worry if it is not, it will give you a good idea either way. Define all the interior walls that indicate the different rooms. If you have our Feng Shui Software, you can actually do your own floor plan within the software which makes it very easy.

**Secondly,** you will need to divide your floor plan into 9 equal grids like a tic tac toe board or wedges in proportion as shown below. Next, you need to know the compass direction of your home or office. If you need help with taking **compass readings please visit this page**.

After you have taken your compass readings; you will know which wall is in which direction and you can then overlay the year's Lo Shu grid (annual stars) according to the eight magnetic directions. So in 2016 you will see from below that the #5 star falls into the northeast area for this home, which in the majority of homes will fall in to either a bedroom, kitchen, study or living room and could cause problems if you do not place any cures. I know this will sound like a hard sell but our Feng Shui software does do everything for you ensuring that no mistakes are made.

This chart below was created with our Feng Shui software Floor planner section.

- The top left number is called the mountain star and affects health and well-being of the occupants in the home.
- The top right number is called the facing star which affects wealth.
- The middle number is called the period number and comes from the year the home was built.
- The bottom right number is the 2016 flying star.

At a glance you can see where all the annual stars are along with mountain and facing etc and the reason why the software has become the industry standard in Feng Shui. The chart below is actually a very special chart called a "combination of ten with sitting" and requires careful analysis and the software explains in great details of how to get the best of every home of any age in any part of the world facing any direction.

### The chart below is for a house facing 181 degrees south 2 (Wu) built in 1999