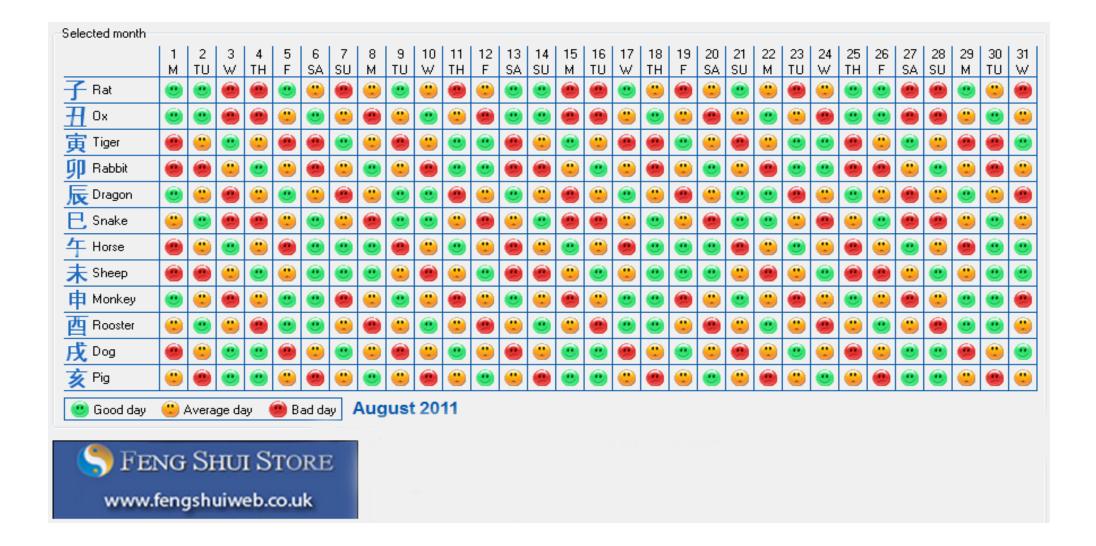

# August 2011 Almanac (Tong Shu)

## August 2011 7th Month Bing Shen (Yang Fire Monkey) Starts from 8th August 2011 to 7th September 2011

© By Daniel Hanna 2011

A Chinese almanac (Chinese calendar) or `Tong Shu' `Tung Sing' is based on the lunar cycle, providing a guideline that either promotes or advises against certain tasks being undertaken on certain days depending on the combination of the Heavenly Stem and the Earthly Branch. Virtually every home in Asia will have one of these and refer to it daily, it tells you when to do and not to do certain jobs or events.

Use the Almanac below daily to help you in selecting the most auspicious days and times for activities and events such as renovations, travelling, opening a business and even a good day for mending your tools. As for choosing a favourable date for wedding, it is advisable to consult a Ba Zi professional because it is the earthly branches of the year and the day of the chosen year and of the individual that are taken into consideration.

An example would be if you were planning to sign contracts in August 2011 you would choose 8<sup>th</sup>, 13<sup>th</sup> etc. Or if you were to have a wedding, you would pick 7<sup>th</sup>, 8<sup>th</sup> etc and avoid the days of 4<sup>th</sup>, 5<sup>th</sup> etc. The Almanac is taken very seriously and used daily by all the staff of the Feng Shui Store and especially Michael when he consults, teaches and travels.